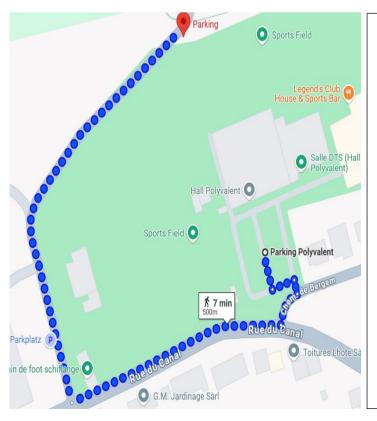

Christian Community Church
Sunday Worship Service
23 March 2025 10:30 – 12:00
Hall Polyvalent

1a Chem. de Bergem, 3817 Schifflange, Luxembourg

Followed by a Fellowship Lunch

For Parking and Main Entrance, please follow the arrow above.

## **Important reminders**

- Plenty of parking slots are available in front of the Hall Polyvalent. Additional parking places along the street and a parking area next to the football field close to the Hall Polyvalent
- For those taking public transport, please take Bus 612 at Lux Hollerich, Fonderie (direction to Schifflange, Stadhaus) and drop off at Schifflange, Paerchen. Then walk for 6 mins towards Hall Polyvalent. You may also take the train from Lux Gare (direction to Esch-Sur-Alzette) and drop off at Schifflange Gare and walk around 14 mins towards Hall Polyvalent. As it's Sunday, the bus frequency is every 2 hours
- Please sign-up with Fe Minden and Barbara Ornido for the potluck lunch and for any questions you may have
- Please leave the food and drinks that you are bringing in the kitchen immediately as you enter the hall and before the start of the worship service